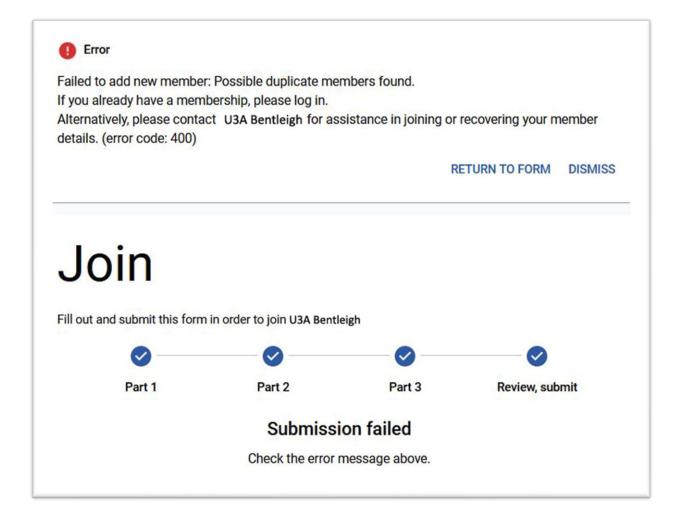

Note: An Error will be displayed in case you are already a member at U3A Bentleigh (between 2015 and now).