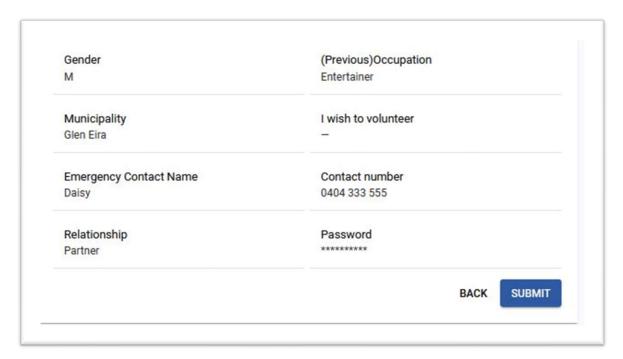

5. Click on **NEXT** and Review what you have entered before you click on Submit

**6.** Click on **SUBMIT** and you will receive your Member Number enabling you to login with Member Number and Password