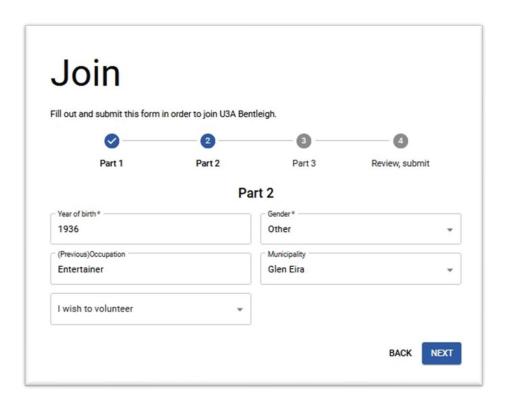

3. Click on **NEXT** and fill out details for Part 2 eg:

**4.** Click on Next and fill out Part 3 Details eg:

You must be fully vaccinated against COVID-19 and tick the box.

You must tick the box "I agree to the Membership Conditions". These Membership Conditions are available on the U3A Bentleigh Website.