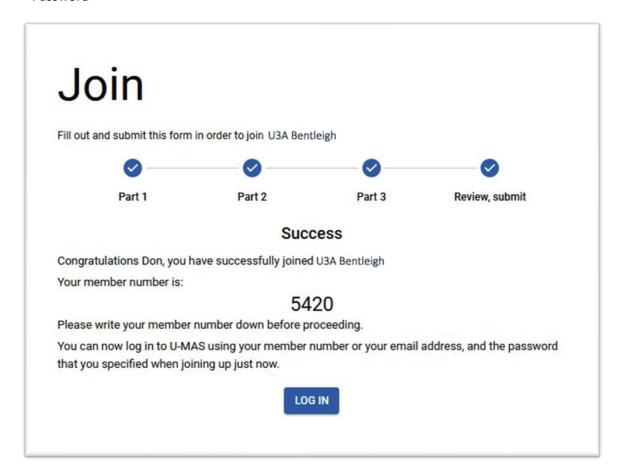

5. Click on **NEXT** and Review what you have entered before you click on Submit

**6.** Click on **SUBMIT** and you will receive your Member Number enabling you to login with Member Number and Password

Once you have logged in you can enrol in Courses / Activities, pay Subscription and become an Active member.

Additional instructions on enrolments, payments etc are available in Instructions – U-MAS for Members.