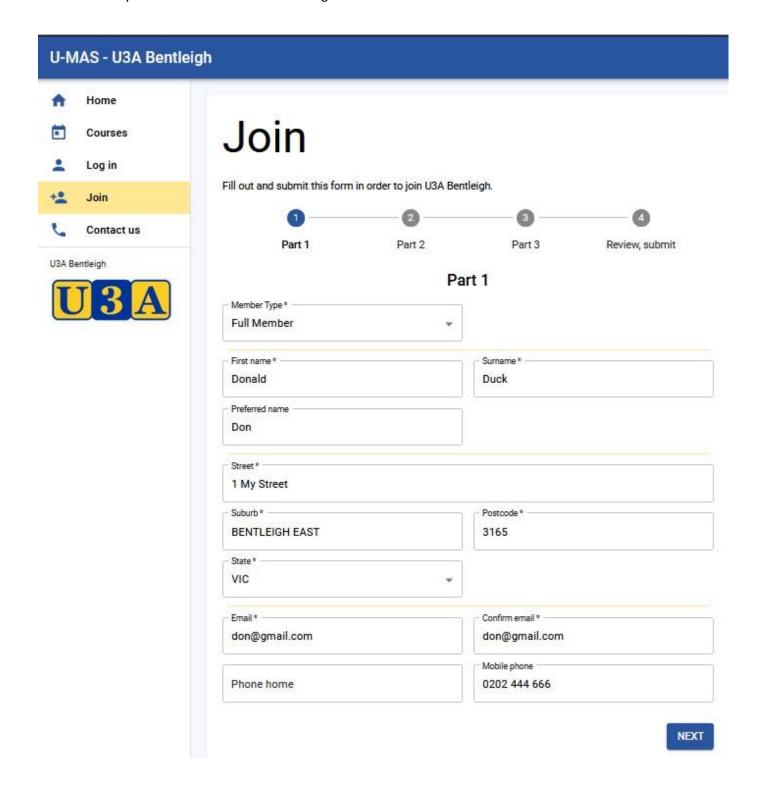

## Joining U3A Bentleigh as a Member

- 1. Go to <a href="https://u3abentleigh.org.au/">https://u3abentleigh.org.au/</a> website and click LOGIN -> New Member Join top right of the menu
- 2. Fill out your Member Details for Part 1 eg: