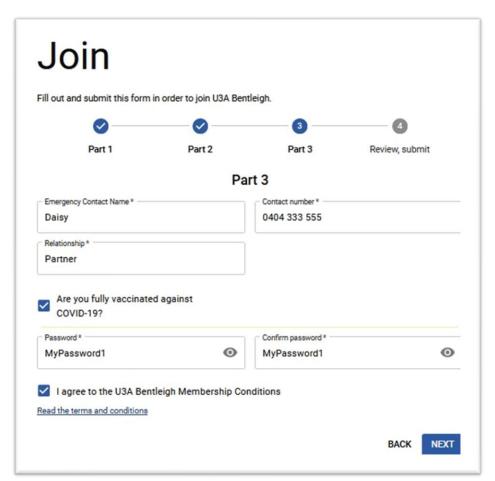

3. Click on **NEXT** and fill out details for Part 2 eg:

**4.** Click on Next and fill out Part 3 Details eg:

You must be fully vaccinated against COVID-19 and tick the box.

You must tick the box "I agree to the Membership Conditions". These Membership Conditions are available on the U3A Bentleigh Website.