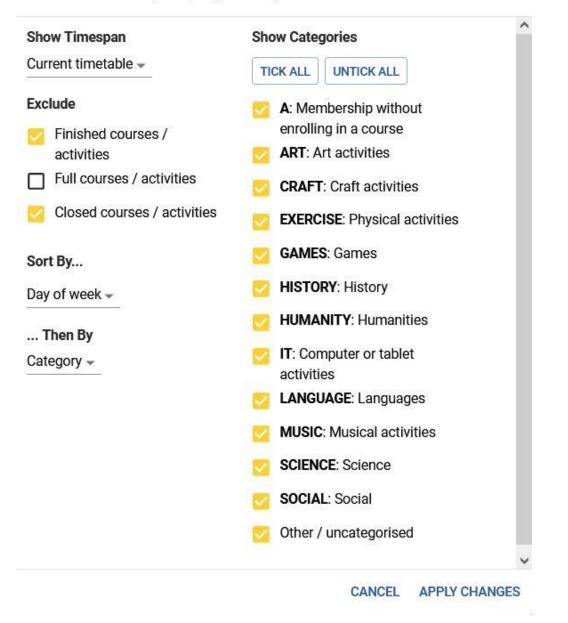

Filter allows you to narrow the selection

## Courses / activity Display Settings

Filter aids in navigating the course offerings. Note the defaults are shown above but you can adjust the filter and click **APPLY CHANGES** 

The selection below is a portion of courses using Category ART sorted by Day of the Week.