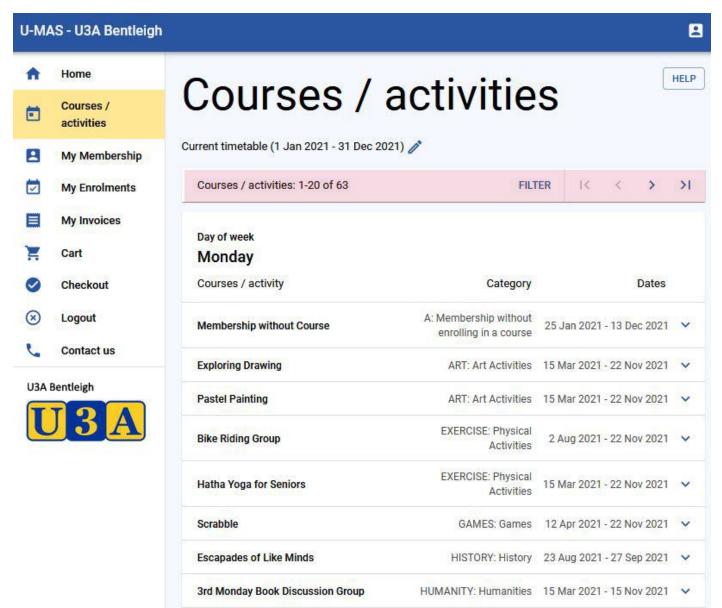

#### 6. Click on Courses in the Menu on the left

#### Tips

Courses are arranged in block of 20 Courses

Tip Use the arrows at the top < > to move between blocks of courses >I takes you to the last block of courses

I< takes you back to the first block of courses

Filter allows you to narrow the selection

## Courses / activity Display Settings

Filter aids in navigating the course offerings. Note the defaults are shown above but you can adjust the filter and click **APPLY CHANGES** 

The selection below is a portion of courses using Category ART sorted by Day of the Week.

| Courses / activities                   |                         |      |          |         |         |   |
|----------------------------------------|-------------------------|------|----------|---------|---------|---|
| rrent timetable (1 Jan 2021 - 31 Dec : | 2021) 🧪                 |      |          |         |         |   |
| Courses / activities: 1-5 of 5         | FILT                    | TER  | <        | <       | >       | > |
| Day of week                            |                         |      |          |         |         |   |
| Monday                                 |                         |      |          |         |         |   |
| Courses / activity                     | Courses / activity code |      |          |         | Dates   |   |
| Exploring Drawing                      | M21103                  | 15 M | lar 2021 | - 22 No | ov 2021 |   |
| Pastel Painting                        | M21104                  | 15 M | lar 2021 | - 22 N  | ov 2021 | ~ |
| Day of week                            |                         |      |          |         |         |   |
| Tuesday                                |                         |      |          |         |         |   |
| Courses / activity                     | Courses / activity code |      |          |         | Dates   |   |
| Oil Painting                           | M21208                  | 16 M | lar 2021 | - 23 N  | ov 2021 | 1 |
| Water Colour Painting                  | M21215                  | 16 M | lar 2021 | - 23 N  | ov 2021 | ` |
| Day of week                            |                         |      |          |         |         |   |
| Wednesday                              |                         |      |          |         |         |   |
| Courses / activity                     | Courses / activity code |      |          |         | Dates   |   |
| Beginners Class for Painting           | M21302                  | 17 M | lar 2021 | - 24 No | ov 2021 | 1 |